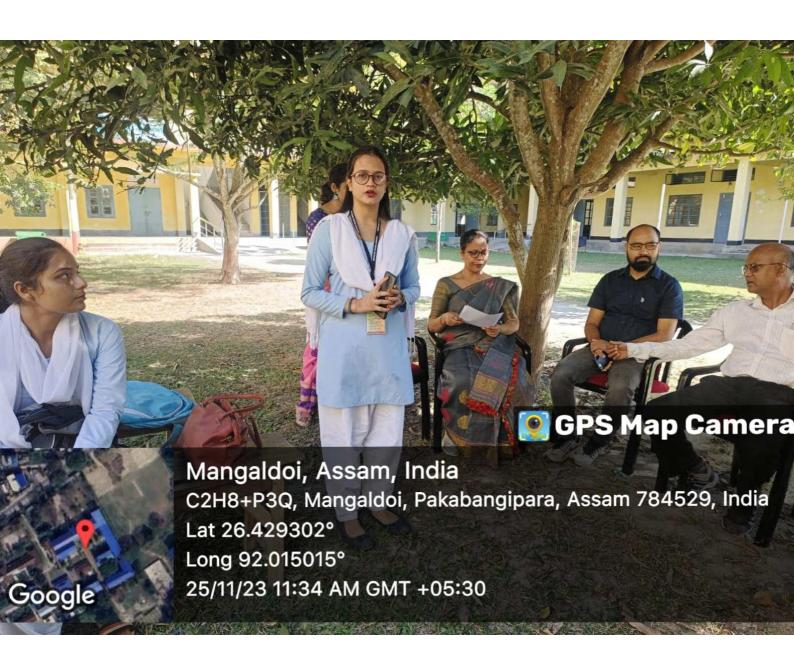

#### **Speech Competition**

A speech competition was organized by the Girls' Common Room, Mangaldai College Students' Union 23-24 on **25.11.2023** at the college premise. The topic of the speech competition was "My obligations towards Girls' Common Room" and the duration was 2 minutes. A total of 15 students took part in the competition. The judge of the competition was Dr. Manju Kalita, Assistant Professor, Department of Philosophy, Mangaldai College and Pritimoni Das, Assistant Professor, Department of Zoology, Mangaldai College. The event was successful with the active participation of both the faculty members and students.

**Outcome:** To promote a sense of belonginess towards the Girls' Common Room and to boost confidence regarding public speaking and building competitive spirit.