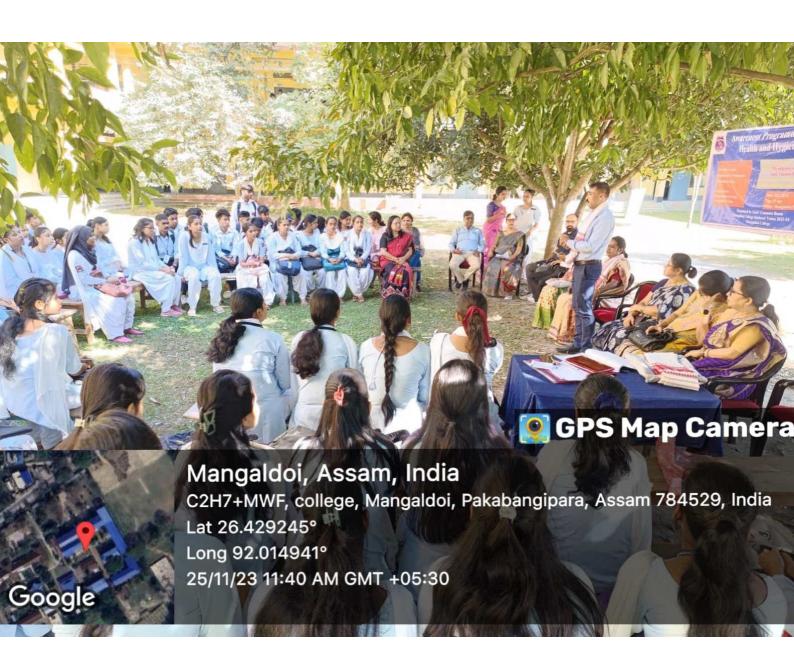

#### **Speech Competition**

A speech competition was organized by the Girls' Common Room, Mangaldai College Students' Union 23-24 on **25.11.2023** at the college premise. The topic of the speech competition was "My obligations towards Girls' Common Room" and the duration was 2 minutes. A total of 15 students took part in the competition. The judge of the competition was Dr. Manju Kalita, Assistant Professor, Department of Philosophy, Mangaldai College and Pritimoni Das, Assistant Professor, Department of Zoology, Mangaldai College. The event was successful with the active participation of both the faculty members and students.

**Objectives:** The competition was organized with the following objectives:

- 1. Promoting awareness about the necessity of secure environment for girls.
- 2. Emphasizing the importance of common room as a platform for constructive discussions and building community.
- 3. Celebrate diversity and promote inclusive growth.

**Outcome:** To promote a sense of belonginess towards the Girls' Common Room and to boost confidence regarding public speaking and building competitive spirit.