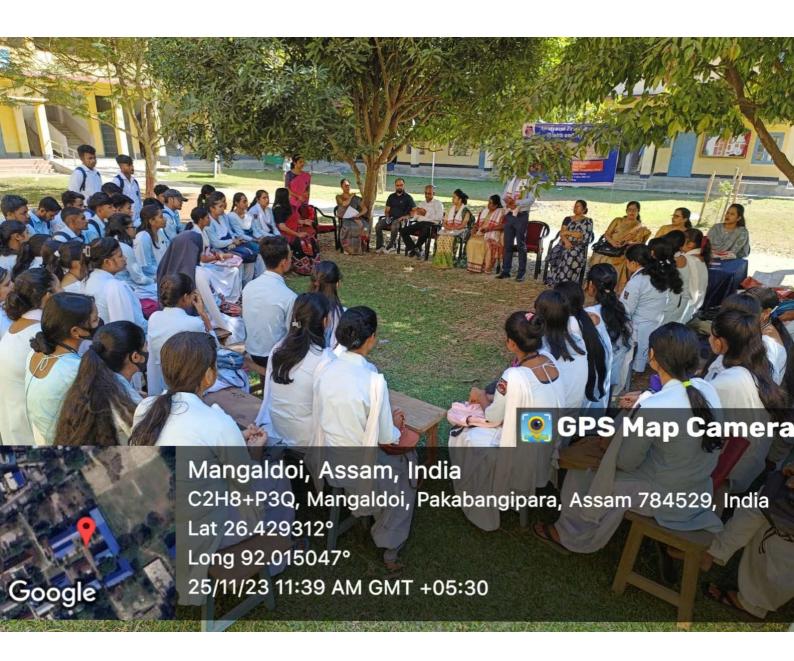

#### **Speech Competition**

A speech competition was organized by the Girls' Common Room, Mangaldai College Students' Union 23-24 on **25.11.2023** at the college premise. The topic of the speech competition was "My obligations towards Girls' Common Room" and the duration was 2 minutes. A total of 15 students took part in the competition. The judge of the competition was Dr. Manju Kalita, Assistant Professor, Department of Philosophy, Mangaldai College and Pritimoni Das, Assistant Professor, Department of Zoology, Mangaldai College. The event was successful with the active participation of both the faculty members and students.

**Objectives:** The competition was organized with the following objectives:

- 1. Promoting awareness about the necessity of secure environment for girls.
- 2. Emphasizing the importance of common room as a platform for constructive discussions and building community.
- 3. Celebrate diversity and promote inclusive growth.

**Outcome:** To promote a sense of belonginess towards the Girls' Common Room and to boost confidence regarding public speaking and building competitive spirit.